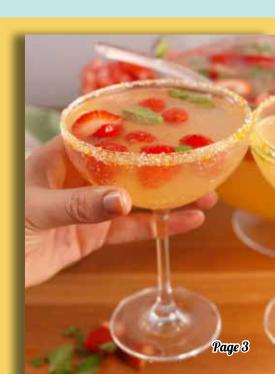

### INGREDIENTS

- . ice
- 2 liter sprite
- 2 c. ovange juice
- 2 c. pincapple juice
- 2 c. vodka
- 1 bottle prosecco
- 2 c. Strauberries, sliced
- 2 c. vaspbervies

1 c. Fresh mint leaves, plus more for parnish

Sanding sugars, for vins

Brunch Punch

- To a large punch boul, add ice, Sprite, orange juice, pineapple juice, vodka, Prosecco, strauberries, raspberries and mint leaves and stir to combine.
- In a small dish of sanding supar, vin plasses uith fresh strauberry and coat vins uith supar. Ladle punch into plasses and parnish uith more mint.