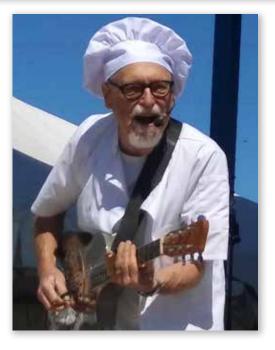

### **HURRICANE GEORGE MAC**

#### NOVEMBER 21st · 6:30 PM · WHISKEY JOE'S

http://facebook.com/HurricaneGeorge.Mac

If you followed the Pit Stop parties on the way to Meeting of the Minds, you heard the twang of his Tiki-Billy music born and brewed on the west coast of Florida. Visit Hurricane George on Facebook. His song "Sting Ray Shuffle" is available at CDBaby.com.