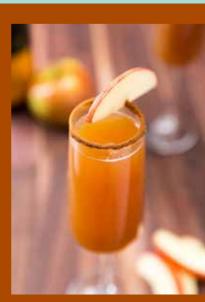

## Boat Drinks ... Apple Cider Minosas

### INGREDIENTS

2 255p. supar 1 265p. pround cinnamon 1 c. apple cider 1 (750-ml.) bodtle bubbly

### DIRECTIONS

On a small plate, combine supar and cinnamon. Dip champapne futes in water to wet the vins, then dip in cinnamon supar mixture.

Fill champagne futes 1/4 full with apple cider, then top off with champagne.