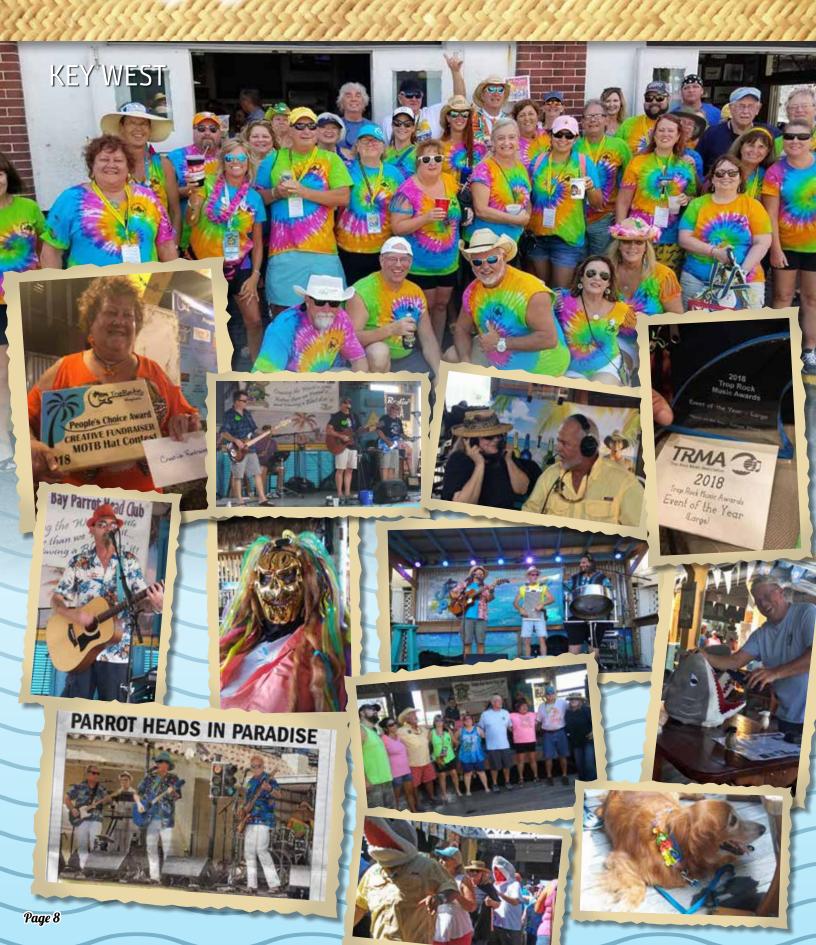

first time that Tampa Bay Parrot Heads have been recognized in the PHIP newsletter contest and

In addition, Music on the Bay (MOTB) won the Trop Rockin TBPH won first place! Magazine People's Choice award for "most creative fundraiser" for the Hat Contest and the Trop Rock Music Association "Event of the Year" for the 6th time!

## **Time to Congratulate TBPH & MOTB!**

Music on the Bay won the People's Choice Award for "Most Creative Fundraiser" and Trop Rock Music Association "Event of the Year" for the 6th year.

TBPH member Fred Wunder took the People's Choice Award for "Most Spirited Fan."