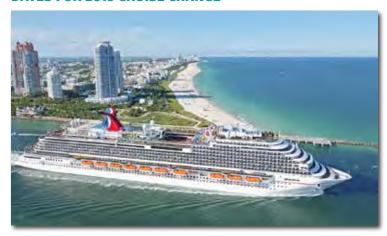

## Radio A1A Cruise 2019

**DATES FOR 2019 CRUISE CHANGE** 

If you were thinking about going on the **3nd Annual Radio A1A Party Cruise** you might want to double check your dates.

Announced on "Weekdays with Wilson" during his show in mid-January, the 6-day cruise that was originally scheduled to leave on November 10th, *is now leaving on October 13th and returning on the 19th*. The itinerary remains unchanged. Carnival Horizon will leave Miami with ports of call at Ocho Rios, Grand Cayman and Cozumel.