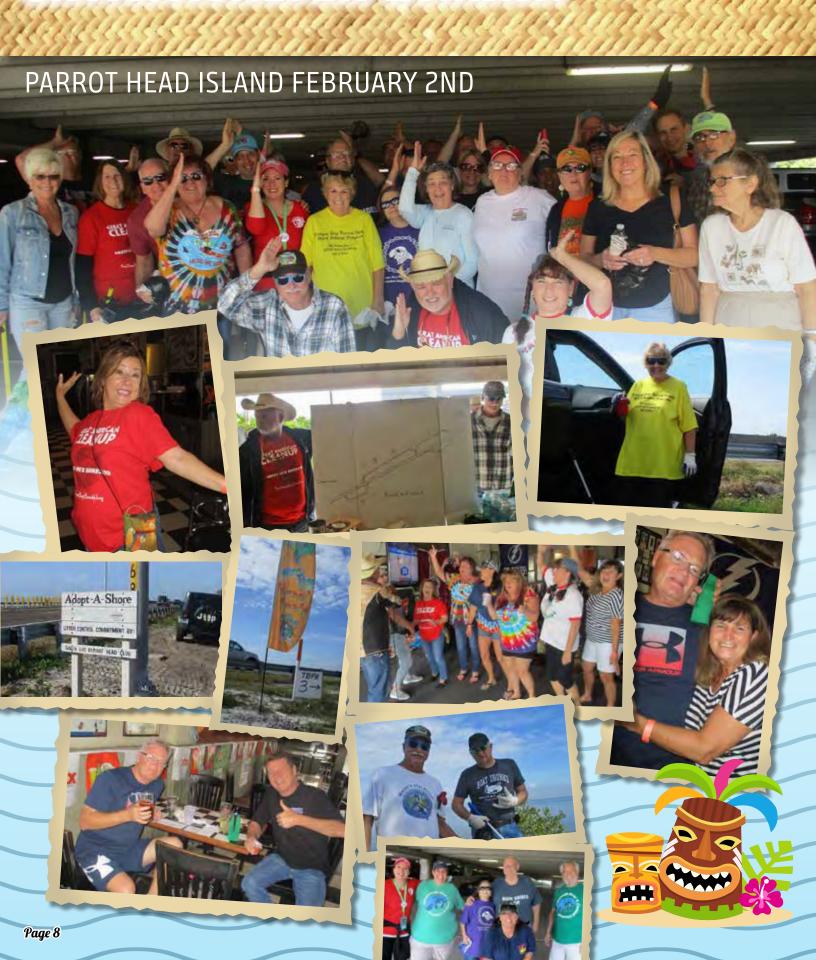

### **NATURE COAST PARROT HEAD CLUB**

naturecoastphc.com

Igor and the Red Elvises Bar B Dinner and Show

March 11, 6 – 10pm The Olive Grove 15016 Rester Drive, Brooksville

Remember your Paromise to Cleeaannnnnnnnnnnnnnnnnn the Beaches? Wellllll, what are you waiting for – we NEED you!

We can really use some hands!!!! You can still sign up by emailing to tbphcleanups@gmail.com to sign-up for by noon on Friday, 2/1.

Fly your TBPH car flag proudly! Meet at the parking garage across from Rusty Pelican to get on your teams and find out where your area is located from map drawing of area. Park on ground floor to the right as you come in. PLEASE do not leave cars at the garage.

Rain or shine... TBPH provides gloves, trash bags and water. Wear comfortable clothes and closed toe shoes. Bring your pickers / grabbers and buckets.

**9:30** – Meet at Sailport garage, across from Rusty Pelican, 2425 N Rocky Point Dr, Tampa

10am-11:30 - Cleeeeeaaannnnnn the beaches

12pm - After party - TBD