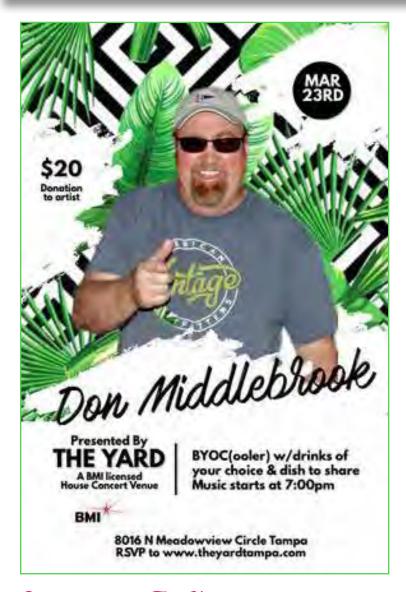

### **DON MIDDLEBROOK**

### APRIL 3rd · 6:30 PM WHISKEY JOE'S

## Coming up at The Yard:

www.theyardtampa.com 8016 NORTH MEADOWVIEW CIRCLE TAMPA FL

Saturday, March 23rd

Don Middlebrook

Gate opens 6:00pm - Concert 7-10pm