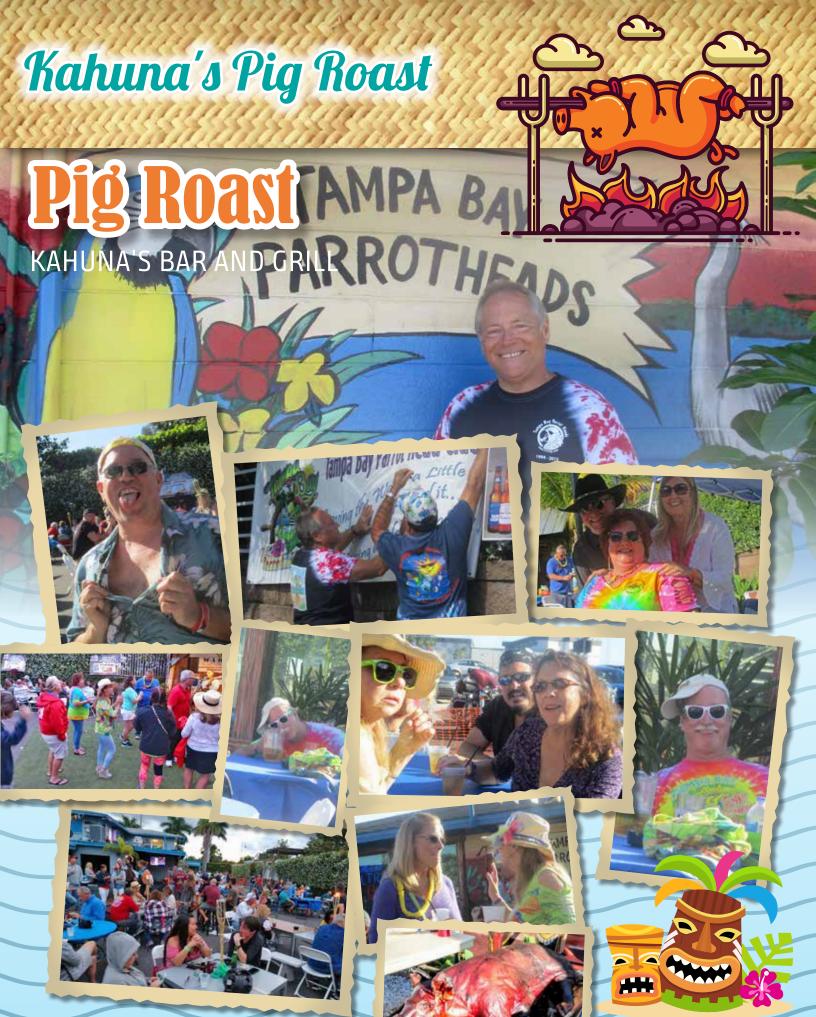

# You Had To Be There TBPHC Phlocking

WHISKEY JOE'S

May 1st

Phlocking was an important one as a check in the amount of \$62,500 from 2019's Music on the Bay was presented to Shriner's Hosptial for Children. That brings the total to \$334,000 for the past 8 years. The presentation was also broadcast live on Radio A1A. Thanks to all who volunteered, helped, donated and attended MOTB 2019!

The May 1st