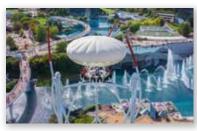

MOTB 2019 raised \$62,500 and in 8 years has raised a total of \$334,000 for Shriner's Hospitals for

Children®!!!!

A HUGE Teaaaaaaaaaaaaammmmmmmmmmm drink to each of YOU for your continued support, giving of your heart and volunteering to make this THE STELLAR Parrot

# You Had To Be There TBPHC Phlocking

WHISKEY JOE'S

May 1st

Phlocking was an important one as a check in the amount of \$62,500 from 2019's Music on the Bay was presented to Shriner's Hosptial for Children. That brings the total to \$334,000 for the past 8 years. The presentation was also broadcast live on Radio A1A. Thanks to all who volunteered, helped, donated and attended MOTB 2019!