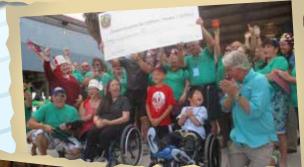

MOTB 2019 raised \$62,500 and in 8 years has raised a total of \$334,000 for Shriner's Hospitals for

Children®!!!!

A HUGE Teaaaaaaaaaaaaammmmmmmmmmm drink to each of YOU for your continued support, giving of your heart and volunteering to make this THE STELLAR Parrot

# You Had To Be There TBPHC Phlocking

WHISKEY JOE'S

May 1st

Phlocking was an important one as a check in the amount of \$62,500 from 2019's Music on the Bay was presented to Shriner's Hosptial for Children. That brings the total to \$334,000 for the past 8 years. The presentation was also broadcast live on Radio A1A. Thanks to all who volunteered, helped, donated and attended MOTB 2019!