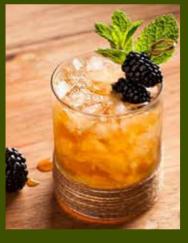

## Boat Drinks... Cruzan Hats Off Julep

### INGREDIENTS

2 oz Cruzan Estate Diamond Dark Rum.

5 of turbinado syrup\* Pinch fresh mint leaves

3 blackberries

5 blackberries

lee Crushed

\*Turbinado Syrup Combine 8 parts hot water and 8 parts turbinado supar. Stir until supar is dissolved. Refrigerate for up to 30 days.

### DIRECTIONS

Muddle mint and bervies in a julep cup. Add vum and turbinado syrup and 11 with erushed ice. Take a bouquet of mint and vinse with water, then sprinkle mint with powdered supar and parnish with 3 speared blackbervies.